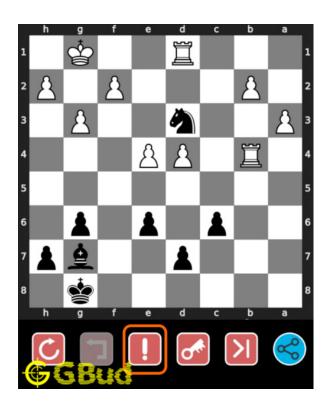

#### Solution 1

**Initial board position** This is the initial board position of easy chess puzzle 0051.

Figure 3: Initial board position of easy chess puzzle 0051

Move 1 Move by white

Figure 4: Rd1 - Opponent's rook is trying to capture your knight

#### Move 2 Move by black

Figure 5: Nxb4 - Since this knight is not supported, it will be captured wherever it moves. So it is good to cause a maximum damage to the opponent. Here capturing a high value piece is a good option. This is called desparado move

#### Explanation for the moves

- 1. Rd1 Opponent's rook is trying to capture your knight
- 2. Nxb4 Since this knight is not supported, it will be captured wherever it moves. So it is good to cause a maximum damage to the opponent. Here capturing a high value piece is a good option. This is called desparado move
- 3. For right move You have captured the rook though you knew that you will lose your knight any way. Good move
- 4. For wrong move You could have captured the rook before getting the knight captured. Try again