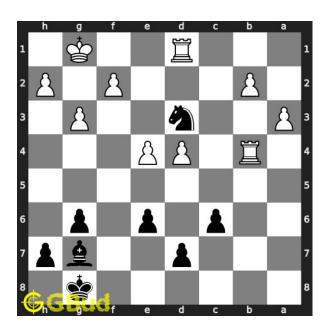

#### Solution 1

**Initial board position** This is the initial board position of easy chess puzzle 0051.

Figure 3: Initial board position of easy chess puzzle 0051

Move 1 Move by white

Figure 4: Rd1 - Opponent's rook is trying to capture your knight