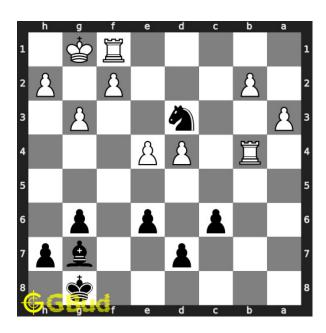

#### Solution 1

**Initial board position** This is the initial board position of easy chess puzzle 0051.

Figure 3: Initial board position of easy chess puzzle 0051

Move 1 Move by white

Figure 4: Rd1 - Opponent's rook is trying to capture your knight

#### Move 2 Move by black

Figure 5: Nxb4 - Since this knight is not supported, it will be captured wherever it moves. So it is good to cause a maximum damage to the opponent. Here capturing a high value piece is a good option. This is called desparado move