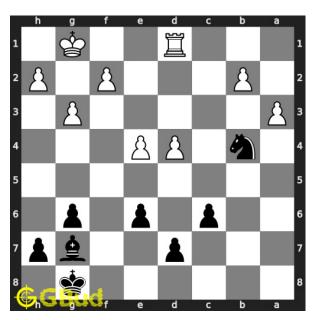

#### Move 2 Move by black

Figure 5: Nxb4 - Since this knight is not supported, it will be captured wherever it moves. So it is good to cause a maximum damage to the opponent. Here capturing a high value piece is a good option. This is called desparado move

#### Explanation for the moves

- 1. Rd1 Opponent's rook is trying to capture your knight
- 2. Nxb4 Since this knight is not supported, it will be captured wherever it moves. So it is good to cause a maximum damage to the opponent. Here capturing a high value piece is a good option. This is called desparado move
- 3. For right move You have captured the rook though you knew that you will lose your knight any way. Good move
- 4. For wrong move You could have captured the rook before getting the knight captured. Try again