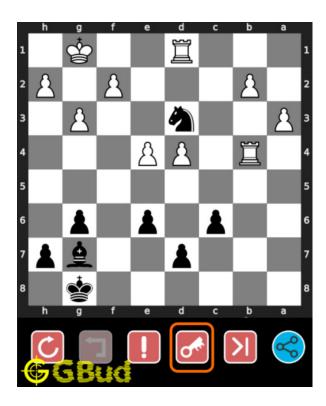

#### Easy chess puzzle 0051

Figure 1: Solve this easy chess puzzle 0051. Where will you move your knight? @ https://gbud.in/gnmgq61

Figure 2: Solve this chess puzzle online with solution @ https://gbud.in/gnmgq61

#### Solution 1

**Initial board position** This is the initial board position of easy chess puzzle 0051.

Figure 3: Initial board position of easy chess puzzle 0051

Move 1 Move by white

Figure 4: Rd1 - Opponent's rook is trying to capture your knight