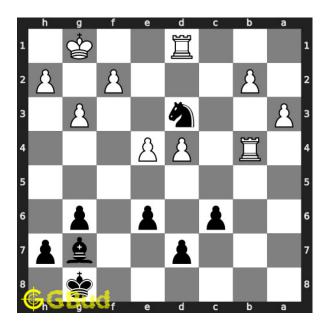

#### Easy chess puzzle 0051

Figure 1: Solve this easy chess puzzle 0051. Where will you move your knight? @ https://gbud.in/gnmgq61

Figure 2: Solve this chess puzzle online with solution @ https://gbud.in/gnmgq61

#### Solution 1

**Initial board position** This is the initial board position of easy chess puzzle 0051.

Figure 3: Initial board position of easy chess puzzle 0051

Move 1 Move by white

Figure 4: Rd1 - Opponent's rook is trying to capture your knight